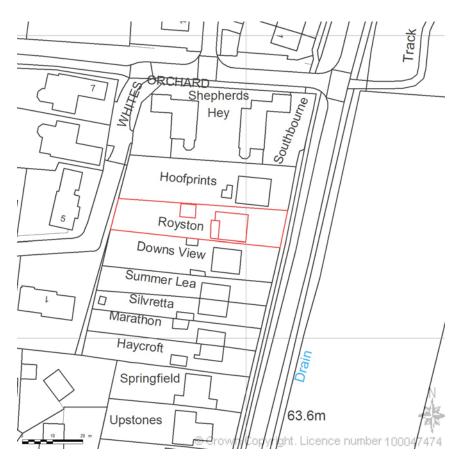

## SITE LOCATION PLAN AREA 2 HA SCALE 1:1250 on A4 CENTRE COORDINATES: 453695, 186234

Supplied by Streetwise Maps Ltd www.streetwise.net Licence No: 100047474 21/04/2015 09:55

Existing Side Elevation Existing Side Elevation