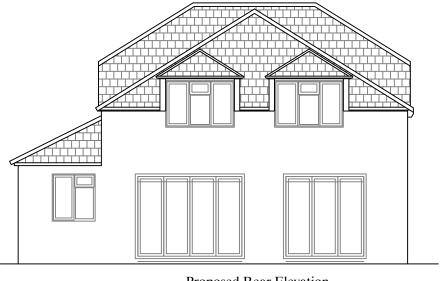

Extension to Kitchen

Drawn By: S.INGRAM Date: 18/04/2015 Dwg: 1A Scale: 1:100 Reference No: 3315Bess Addition of First Floor to Bungalow and Ground Floor

Proposed Side Elevation

Proposed Rear Elevation

Royston
Royston
Bessels Way
Blewbury
Oxon
OX11 9NJ