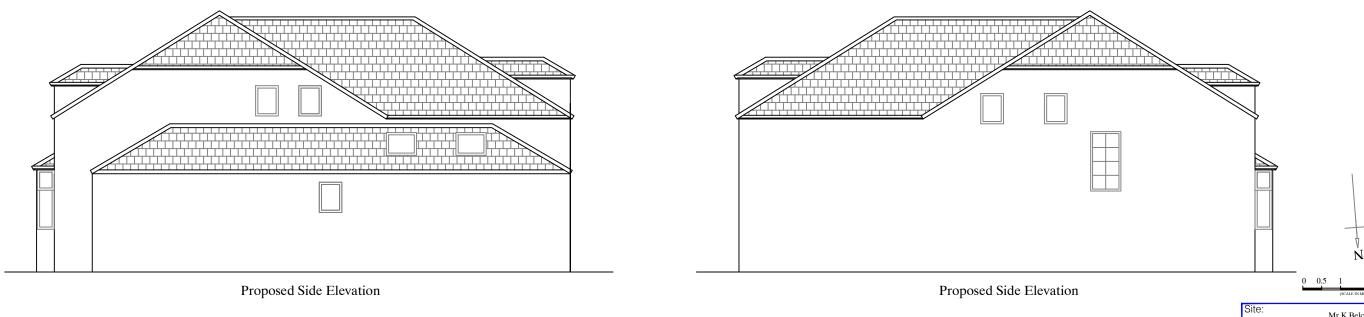

Extension to Kitchen

Drawn By: S.INGRAM Date: 18/04/2015 Dwg: 1A Scale: 1:100 Reference No: 3315Bess Addition of First Floor to Bungalow and Ground Floor

Proposed Side Elevation

Proposed Rear Elevation

Royston
Royston
Bessels Way
Blewbury
Oxon
OX11 9NJ