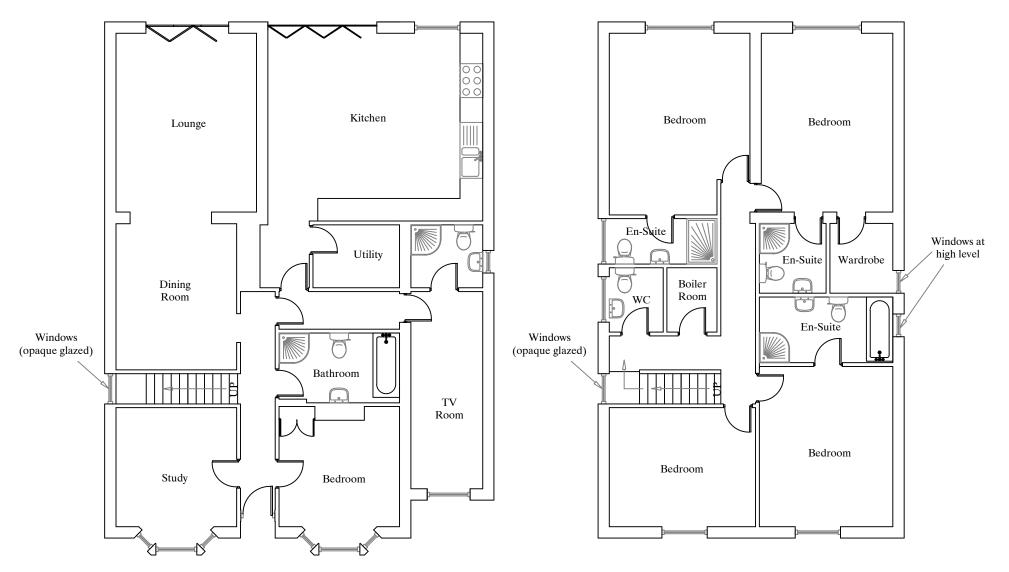

Design: POPE INGRAM ASSOCIATES
BUILDING DESIGN
SERVICES AND MANAGEMENT
4C Pimpernel Close
Oxford OX4 7QP
Tel: 07825 955455

Addition of First Floor to

Bungalow and Ground Floor Extension to Kitchen

Proposed Ground Floor Plan

Proposed First Floor Plan

Royston Bessels Way Blewbury Oxon OX11 9NJ

POPE INGRAM ASSOCIATES BUILDING DESIGN SERVICES AND MANAGEMENT 4C Pimpernel Close Oxford OX4 7QP Tel: 07825 955455

○THIS DRAWING IS THE PROPERTY OF POPE INGRAM ASSOCIATES BUILDING DESIGN SERVICES AND MANAGEMENT. IT MUST NOT BE REPRODUCED EITHER WHOLLY OR IN PART. ALL RIGHTS IN RESPECT TO PATENTS, DESIGNS AND COPYRIGHTS ARE RESERVED.