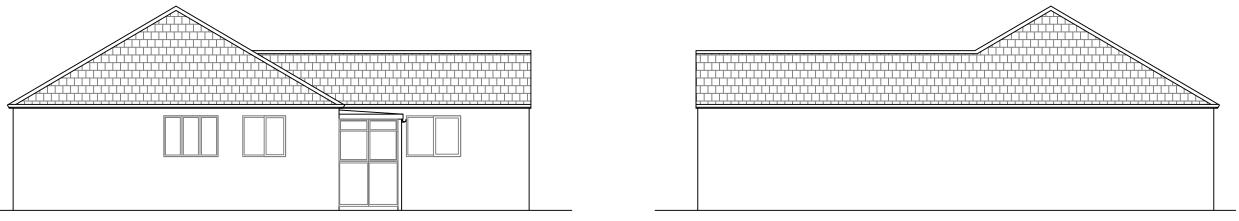

Existing Floor Plan

Existing Rear Elevation

Royston Bessels Way Blewbury Oxon OX11 9NJ

POPE INGRAM ASSOCIATES BUILDING DESIGN SERVICES AND MANAGEMENT 4C Pimpernel Close Oxford OX4 7QP Tel: 07825 955455

○THIS DRAWING IS THE PROPERTY OF POPE INGRAM ASSOCIATES BUILDING DESIGN SERVICES AND MANAGEMENT. IT MUST NOT BE REPRODUCED EITHER WHOLLY OR IN PART. ALL RIGHTS IN RESPECT TO PATENTS, DESIGNS AND COPYRIGHTS ARE RESERVED.

Extension to Kitchen

Drawn By: S.INGRAM Date: 18/04/2015 Dwg: 1A Scale: 1:100 Reference No: 3315Bess Addition of First Floor to Bungalow and Ground Floor

Proposed Side Elevation

Proposed Rear Elevation

Royston
Royston
Bessels Way
Blewbury
Oxon
OX11 9NJ