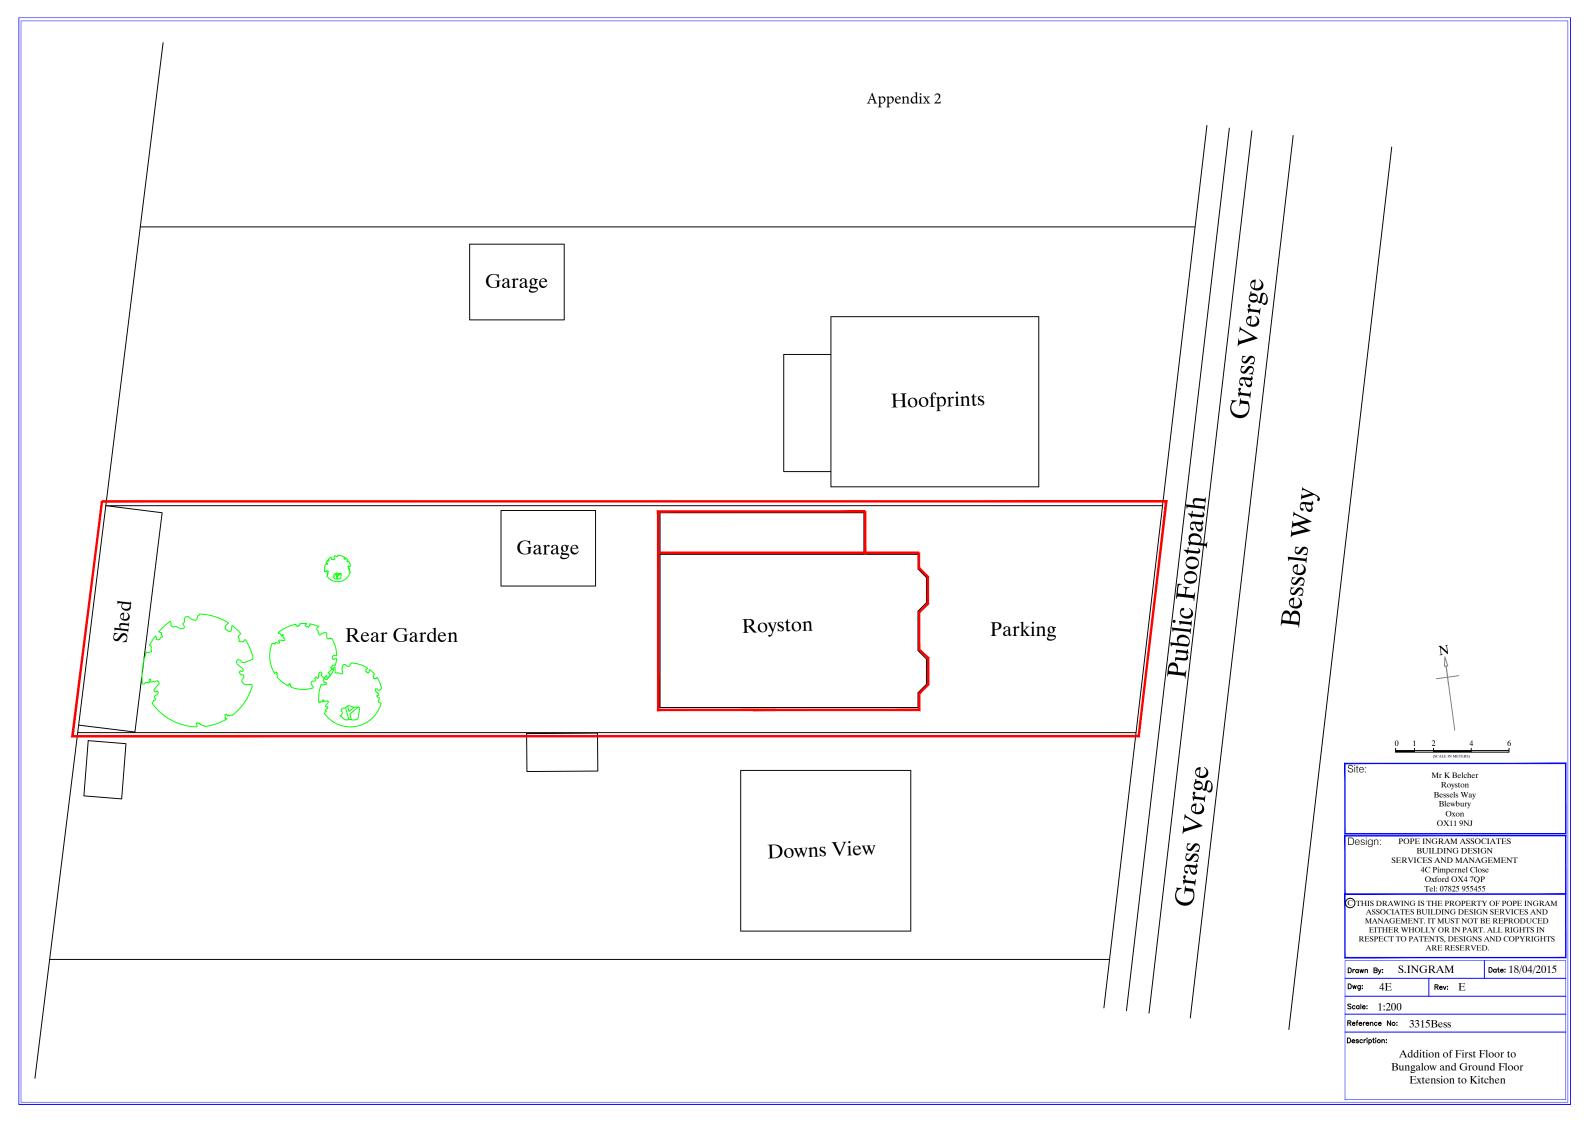

Extension to Kitchen

Drawn By: S.INGRAM Date: 18/04/2015 Dwg: 1A Scale: 1:100 Reference No: 3315Bess Addition of First Floor to Bungalow and Ground Floor

Proposed Side Elevation

Proposed Rear Elevation

Royston
Royston
Bessels Way
Blewbury
Oxon
OX11 9NJ

Design: POPE INGRAM ASSOCIATES
BUILDING DESIGN
SERVICES AND MANAGEMENT
4C Pimpernel Close
Oxford OX4 7QP
Tel: 07825 955455

Addition of First Floor to

Bungalow and Ground Floor Extension to Kitchen

Proposed Ground Floor Plan

Drawn By: S.INGRAM Date: 18/04/2015 Dwg: 2E Scale: 1:100 Reference No: 3315Bess

Addition of First Floor to Bungalow and Ground Floor Extension to Kitchen