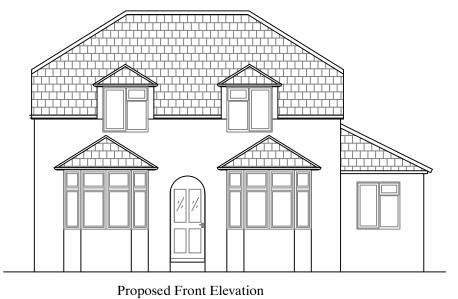

Extension to Kitchen

Drawn By: S.INGRAM Date: 18/04/2015 Dwg: 1A Scale: 1:100 Reference No: 3315Bess Addition of First Floor to Bungalow and Ground Floor

Proposed Side Elevation

Proposed Rear Elevation

Royston
Royston
Bessels Way
Blewbury
Oxon
OX11 9NJ