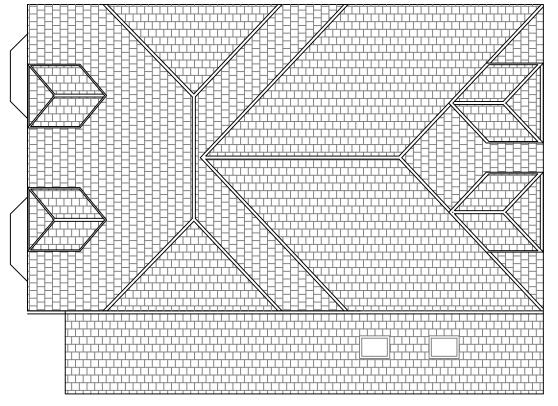

Extension to Kitchen

Drawn By: S.INGRAM Date: 18/04/2015 Dwg: 1A Scale: 1:100 Reference No: 3315Bess Addition of First Floor to Bungalow and Ground Floor

Proposed Side Elevation

Proposed Rear Elevation

Royston
Royston
Bessels Way
Blewbury
Oxon
OX11 9NJ

Design: POPE INGRAM ASSOCIATES
BUILDING DESIGN
SERVICES AND MANAGEMENT
4C Pimpernel Close
Oxford OX4 7QP
Tel: 07825 955455

Addition of First Floor to

Bungalow and Ground Floor Extension to Kitchen

Proposed Ground Floor Plan